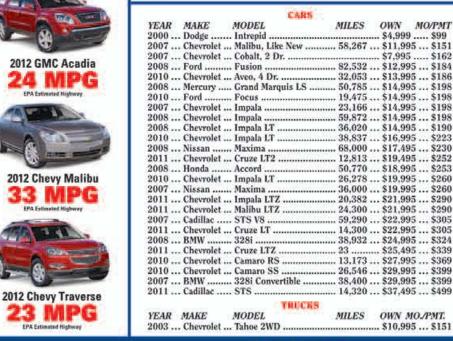

r Service Deputy Director Laura Furgione. "Due to a lack of snow pack residents along the Red River of the north may finally enjoy spring without sandbag-ging." That hasn't hap-pened since 2008.

This spring less than 5 percent of the continental United States has an above normal risk of flooding, compared to nearly half the country last year at this time, according to the

weather service. Flooding is the biggest weather killer in the United States on average, she said. There still could be flash flooding from extreme

rainfall, Furgione said. Meteorologists drought should continue across much of the West and South, but shouldn't be quite as extreme as last fall, forecasters said. Southeast should brace for some restriction on water use and in some places those have already started.







|           | 2007 Pontiac Torrent, AWD \$11,995 \$151                  |
|-----------|-----------------------------------------------------------|
| r         | 2007 Chevrolet HHR                                        |
| ò         | 2003 Chevrolet Trailblazer 2WD \$7,495 \$154              |
| 1         | 2003 Chevrolet 1500 Ext. Cab 2WD \$12,995 \$184           |
| 2         | 2005 Nissan Pathfinder \$13,995 \$186                     |
| 4         | 2007 Ford F-150 Ext. Cab 4x4 \$14,995 \$190               |
| 1 2 4 6 8 | 2007 Buick Rendezvous FWD 41,248 \$15,995 \$218           |
| 0         | 2011 KIA Soul                                             |
|           | 2004 Chevrolet 2500 Crew Cab 4x4                          |
| 8         | 2007 Chevrolet Tahoe 4x4